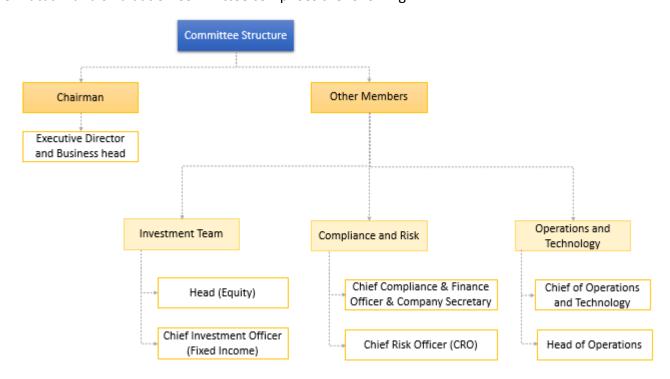

## **INFORMATION ON KEY PERSONNEL**

The day-to-day operations of the AMC are looked after by experienced and qualified professionals. Apart from Mr. R. K. Jha, Managing Director and Chief Executive Officer of the AMC, the details of other Key Personnels of the AMC are given below:

| Name                       | Age         | Designation                                | Educational<br>Qualification                                                             | Total No. of<br>Years of<br>Experience                                              | Nature of past experience including assignments held during the last 10 years                                                                                    |
|----------------------------|-------------|--------------------------------------------|------------------------------------------------------------------------------------------|-------------------------------------------------------------------------------------|------------------------------------------------------------------------------------------------------------------------------------------------------------------|
| Mr.<br>Nityanand<br>Prabhu | 55<br>years | Executive<br>Director and<br>Business Head | B. Com. LLB                                                                              | Mr. Nityanand has around 33 years of experience in the Financial Services Industry. | Presently, Executive     Director and     Business Head at     LIC Mutual Fund     Asset Management     Ltd. (With effect from     April 01, 2021 till     date) |
|                            |             |                                            |                                                                                          |                                                                                     | Chief Operating Officer at LIC Mutual Fund Asset Management Ltd. (April 06, 2015 to 31st March 2021)                                                             |
|                            |             |                                            |                                                                                          |                                                                                     | COO & Acting CEO<br>at ING Investment<br>Mgt Ltd (2007 to<br>2015)                                                                                               |
|                            |             |                                            |                                                                                          |                                                                                     | AVP Operations & IT at ABN Amro Asset Management Ltd (2004 – 2007)                                                                                               |
| Mr. Prashant<br>Thakkar    | 48<br>years | Chief of<br>Operations<br>&Technology      | Diploma Engineering in Computer Technology Diploma in Computer Applications and Internet | Mr. Thakkar has around 28 years of experience in the Financial Services Industry.   | Presently, Chief of<br>Operations &<br>Technology, LIC<br>Mutual Fund Asset<br>Management Ltd.<br>(November 1, 2021<br>– Current)                                |
|                            |             |                                            | Technologies<br>Diploma in Oracle&<br>Developer 2000                                     |                                                                                     | Executive Vice     President (EVP) -     Operations &     Technology, LIC     Mutual Fund Asset     Management Ltd.     (May 17, 2021 – 31st     October 2021)   |
|                            |             |                                            |                                                                                          |                                                                                     | Chief Technology     Officer & Head -                                                                                                                            |